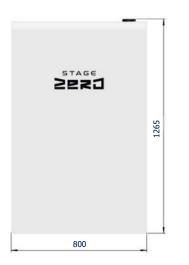

### Standard Installation Dimensions (Excluding expansion kit)

#### Suitable for the following:

- Barbon XS1 Barbon L2
- Barbon XS2 Barbon XS1 Pro
- Barbon XS2 Pro Barbon XS3
- Barbon XS4 Barbon XS3 Pro
- Barbon S1 Barbon XS4 Pro
- Barbon S1 Pro Barbon S2
- Barbon S3 Barbon S2 Pro
- Barbon S4 Barbon S3 Pro
- Barbon M1 Barbon M1 Pro
- Barbon M2 Barbon M2 Pro Barbon L1 Pro
- Barbon M3 Barbon L1