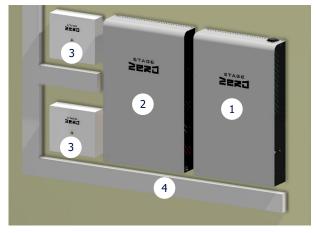

## 2. Product View and Dimensions

Figure 1: Faraday Unit

Figure 1: Akira Unit

- Faraday (Inverter Enclosure) Akira (Battery Enclosure)
- 2.
- Combiner Boxes 3.
- 4. Trunking

#### Not shown in illustration:

- Sub Distribution Board
- Solar Panel Array installation
- Earth Spike

Figure 2: Typical Facility Installation