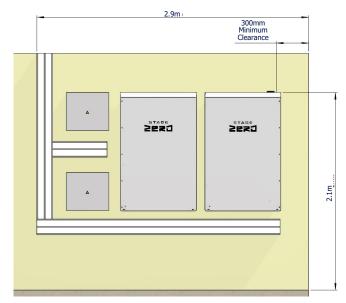

### Standard Installation Dimensions (Excluding expansion kit)

#### Suitable for the following:

- Barbon XS1 Barbon L2
- Barbon XS2 Barbon XS1 Pro
- Barbon XS2 Pro Barbon XS3
- Barbon XS4 Barbon XS3 Pro
- Barbon S1 Barbon XS4 Pro
- Barbon S1 Pro Barbon S2
- Barbon S3 Barbon S2 Pro
- Barbon S4 Barbon S3 Pro
- Barbon M1 Barbon M1 Pro
- Barbon M2 Barbon M2 Pro Barbon L1 Pro
- Barbon M3 Barbon L1