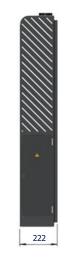

#### **Standard Installation Dimensions (With expansion kit)**

#### Suitable for the following:

- Barbon M3 Pro
- Barbon L2 Pro

The area shown in the image above represents the standard (default) installation space required, which may vary slightly depending on the location.