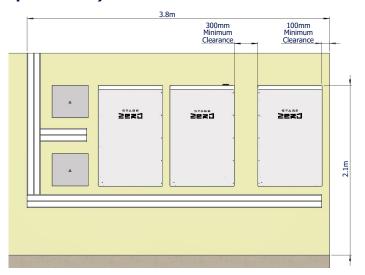

#### **Standard Installation Dimensions (With expansion kit)**

#### Suitable for the following:

- Barbon M3 Pro
- Barbon L2 Pro

The area shown in the image above represents the standard (default) installation space required, which may vary slightly depending on the location.