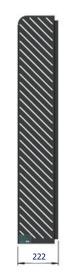

#### **Standard Installation Dimensions (With expansion kit)**

#### Suitable for the following:

- Barbon M3 Pro
- Barbon L2 Pro

The area shown in the image above represents the standard (default) installation space required, which may vary slightly depending on the location.