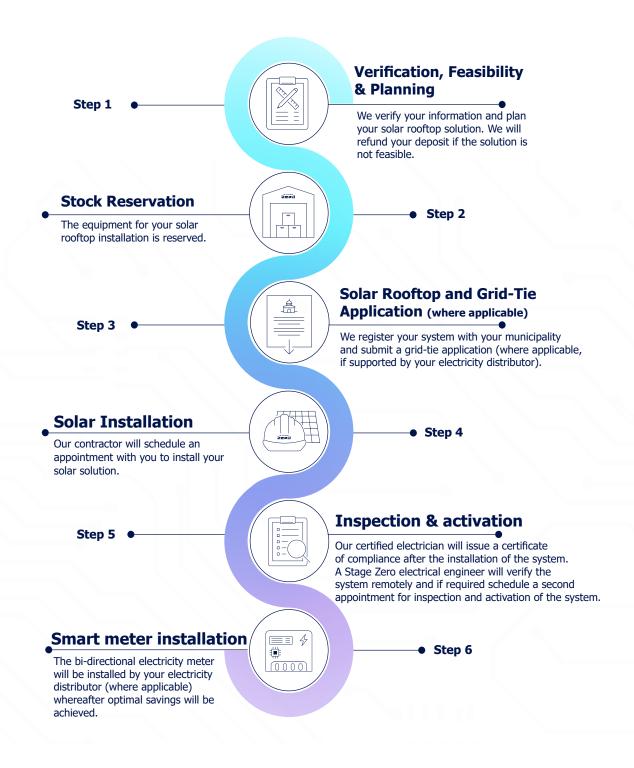

Barbon What to Expect Next



# CONTENTS

| 1. TRACK MY ORDER STEPS        | 3 |
|--------------------------------|---|
| 2. PRODUCT VIEW AND DIMENSIONS | 4 |
| 3. DOCUMENTATION REQUIRED      | 5 |
| 4. INSURANCE                   | 5 |



# 1. Track My Order





## 2. Product View and Dimensions







Figure 1: Faraday Unit







Figure 1: Akira Unit



- Faraday (Inverter Enclosure) Akira (Battery Enclosure)
- 2.
- Combiner Boxes 3.
- 4. Trunking

#### Not shown in illustration:

- Sub Distribution Board
- Solar Panel Array installation
- Earth Spike

Figure 2: Typical Facility Installation



### Standard Installation Dimensions (Excluding expansion kit)

#### Suitable for the following:

- Barbon XS1 Barbon L2
- Barbon XS2 Barbon XS1 Pro
- Barbon XS2 Pro Barbon XS3
- Barbon XS4 Barbon XS3 Pro
- Barbon S1 Barbon XS4 Pro
- Barbon S1 Pro Barbon S2
- Barbon S3 Barbon S2 Pro
- Barbon S4 Barbon S3 Pro
- Barbon M1 Barbon M1 Pro
- Barbon M2 Barbon M2 Pro Barbon L1 Pro
- Barbon M3 Barbon L1



#### **Standard Installation Dimensions (With expansio