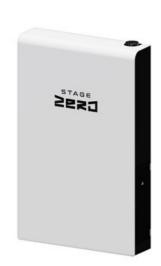

## 2. Product View and Dimensions

Figure 1: Faraday Unit

Figure 1: Akira Unit

- Faraday (Inverter Enclosure) Akira (Battery Enclosure)
- 2.
- Combiner Boxes 3.
- 4. Trunking