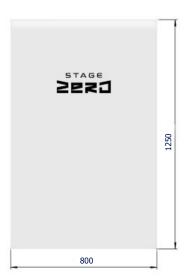

## 2. Product View and Dimensions

Figure 1: Faraday Unit

Figure 1: Akira Unit

- Faraday (Inverter Enclosure) Akira (Battery Enclosure)
- 2.
- Combiner Boxes 3.
- 4. Trunking

### Standard Installation Dimensions (Excluding expansion kit)